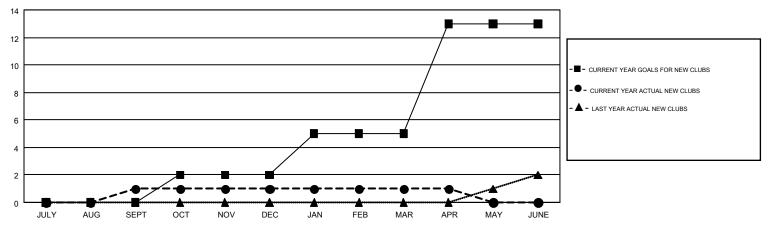

## GMT MONTHLY MEMBERSHIP PROGRESS REPORT

Results as of: 4/30/2019

Multiple District 105

GMT: JOOST PAIJMANS

LOCATION: ENGLAND

GMT CA 4

|               | Club          | s           |               | Members  RESULTS FOR 2018-2019 |                           |                         |                                              |  |
|---------------|---------------|-------------|---------------|--------------------------------|---------------------------|-------------------------|----------------------------------------------|--|
|               | RESULTS FOR   | R 2018-2019 |               |                                |                           |                         |                                              |  |
| QUARTER       | NEW CLUB GOAL | NEW CLUBS   | DROPPED CLUBS | QUARTER                        | MEMBER GROWTH NET<br>GOAL | MEMBER GROWTH<br>ACTUAL | DROPPED MEMBERS ACTUAL (including transfers) |  |
| JULY/AUG/SEPT | 0             | 1           | 5             | JULY/AUG/SEPT                  | -9                        | 284                     | 238                                          |  |
| OCT/NOV/DEC   | 2             | 0           | 4             | OCT/NOV/DEC                    | 15                        | 197                     | 508                                          |  |
| JAN/FEB/MAR   | 3             | 0           | 3             | JAN/FEB/MAR                    | 57                        | 323                     | 240                                          |  |
| APR/MAY/JUNE  | 8             | 0           | 1             | APR/MAY/JUNE                   | 143                       | 117                     | 83                                           |  |

## GOALS AND ACTUAL NEW CLUBS CUMULATIVE