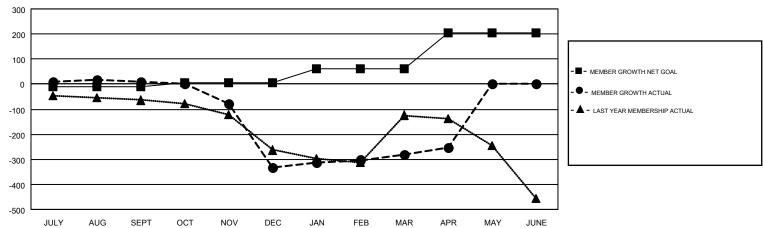

## GMT MONTHLY MEMBERSHIP PROGRESS REPORT

Results as of: 4/30/2019

Multiple District 105

GMT: JOOST PAIJMANS

LOCATION: ENGLAND

GMT CA 4

|               | Club          | s           |               | Members  RESULTS FOR 2018-2019 |                           |                         |                                              |  |
|---------------|---------------|-------------|---------------|--------------------------------|---------------------------|-------------------------|----------------------------------------------|--|
|               | RESULTS FOR   | R 2018-2019 |               |                                |                           |                         |                                              |  |
| QUARTER       | NEW CLUB GOAL | NEW CLUBS   | DROPPED CLUBS | QUARTER                        | MEMBER GROWTH NET<br>GOAL | MEMBER GROWTH<br>ACTUAL | DROPPED MEMBERS ACTUAL (including transfers) |  |
| JULY/AUG/SEPT | 0             | 1           | 5             | JULY/AUG/SEPT                  | -9                        | 284                     | 238                                          |  |
| OCT/NOV/DEC   | 2             | 0           | 4             | OCT/NOV/DEC                    | 15                        | 197                     | 508                                          |  |
| JAN/FEB/MAR   | 3             | 0           | 3             | JAN/FEB/MAR                    | 57                        | 323                     | 240                                          |  |
| APR/MAY/JUNE  | 8             | 0           | 1             | APR/MAY/JUNE                   | 143                       | 117                     | 83                                           |  |

## GOALS AND ACTUAL MEMBERS CUMULATIVE

| DROPPED CLUBS: 13           |       | 345 CLUBS OF 640 ADDED 1 OR MORE<br>NEW MEMBERS | GENDER DISTRIBUTION  MALE 8,533 (71.76%) |                |       |
|-----------------------------|-------|-------------------------------------------------|------------------------------------------|----------------|-------|
| DROPPED MEMBERS             |       |                                                 | FEMALE                                   | 3,358 (28.24%) |       |
| DECEASED                    | 120   | CLICK HERE FOR CUMULATIVE                       | TOTAL FAMILY UNIT MEMBERS                |                | 1,609 |
| CLUB CANCELLED 12 OTHER 937 |       | MEMBERSHIP DATA                                 | FAMILY MEMBERS PAYING HALF               |                | 820   |
| TOTAL                       | 1,069 |                                                 | DUES                                     |                |       |